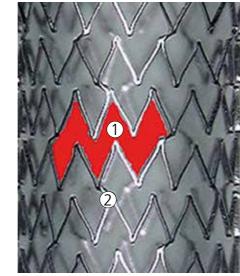

# Excellent plaque scaffolding

- Micromesh geometry
  - 'V' pattern mesh structure
  - Peak-to-valley design
  - Free-cell area

**Nitinol Stent** 

- 1) 18 'V' 2mm segments
- 2 Bridges alternating every 3rd 'V'