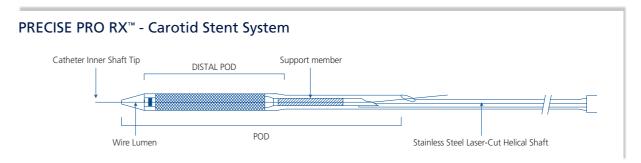

## Cordis **PRECISE PRO RX**™

Stent System

### **Deliverability**

- Low crossing profile
- Flexible tapered pod and reduced distal pod section

### Accurate stent placement facilitated by PTFE coated support member

• PTFE coating on support member