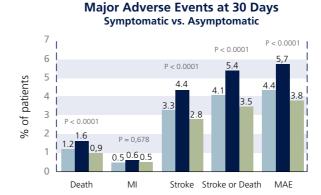

#### Clinical evidence on Post market clinical trials

- CASES PMS Study<sup>1</sup>
  - 1058 patients enrolled at 73 clinical sites
  - 30 day MAE rating of stenting
- SAPPHIRE Worldwide Registry
  - 21,008 patients enrolled at 390 sites in North America
  - 30 day MAE rate of stenting

MAE defined as any death, MI or stroke. "p" values are based on comparisons of symptomatic vs. asymptomatic patients.

<sup>1.</sup> Katzen BT, et al, on behalf of the CASES-PMS Investigators. Carotid artery stenting with emboli protection surveillance study: thirty-day results of the CASES-PMS study. Catheter Cardiovasc Interv 2007;70:316-23.