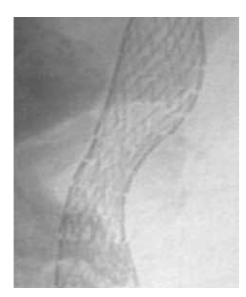

0                                    | 8-9                                | PC1030XCE                                               |
| 10 x 40                                         | 10                               | 40                                    | 8-9                                | PC1040XCE                                               |

Cordis offers a complete range of products to become your partner for the treatment of carotid artery stenosis

For more information please visit www.cardinalhealth.co.uk



## Cordis **PRECISE PRO RX**™

Stent System









# Excellent plaque scaffolding

- Micromesh geometry
  - 'V' pattern mesh structure
  - Peak-to-valley design
  - Free-cell area



**Nitinol Stent** 

- 1) 18 'V' 2mm segments
- 2 Bridges alternating every 3rd 'V'



Flexibility
Vessel wall
contourability

### Effective procedures

- Multi-segmented design
  - Independent segments of 2mm
  - − Alternating bridges every 3<sup>rd</sup> 'V'
  - Strut apposition Self Tapering Technology

### **Deliverability**

- Low crossing profile
- Flexible tapered pod and reduced distal pod section



### Accurate stent placement facilitated by PTFE coated support member

• PTFE coating on support member

#### Clinical evidence on Post market clinical trials

- CASES PMS Study<sup>1</sup>
  - 1058 patients enrolled at 73 clinical sites
  - 30 day MAE rating of stenting
- SAPPHIRE Worldwide Registry
  - 21,008 patients enrolled at 390 sites in North America
  - 30 day MAE rate of stenting





MAE defined as any death, MI or stroke. "p" values are based on comparison