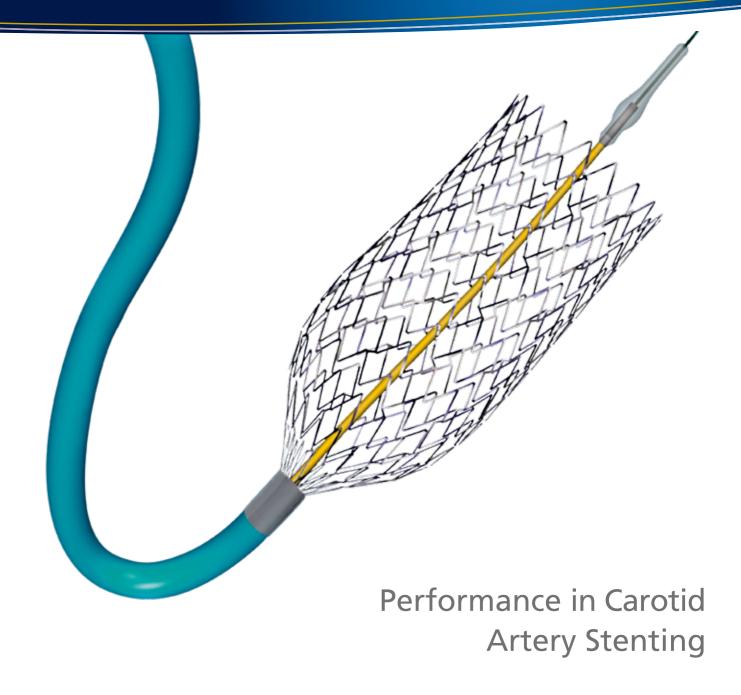

40                                    | 7-8                                | PC0940XCE                                               |
| 10 x 30                                         | 10                               | 30                                    | 8-9                                | PC1030XCE                                               |
| 10 x 40                                         | 10                               | 40                                    | 8-9                                | PC1040XCE                                               |

Cordis offers a complete range of products to become your partner for the treatment of carotid artery stenosis

For more information please visit www.cardinalhealth.co.uk



## Cordis **PRECISE PRO RX**™

Stent System









# Excellent plaque scaffolding

- Micromesh geometry
  - 'V' pattern mesh structure
  - Peak-to-valley design
  - Free-cell area



**Nitinol Stent** 

- 1) 18 'V' 2mm segments
- 2 Bridges alternating every 3rd 'V'



Flexibility
Vessel wall
contourability

### Effective procedures

- Multi-segmented design
  - Independent segments of 2mm
  - − Alternating bridges every 3<sup>rd</sup> 'V'
  - Strut apposition Self Tapering Technology

### **Deliverability**

- Low crossing profile
- Flexible tapered pod and reduced distal pod section



### Accurate stent placement facilitated by PTFE coated support member

• PTFE coating on support member

#### Clinical evidence on Post market clinical trials

- CASES PMS Study<sup>1</sup>
  - 1058 patients enrolled at 73 clinical sites
  - 30 day